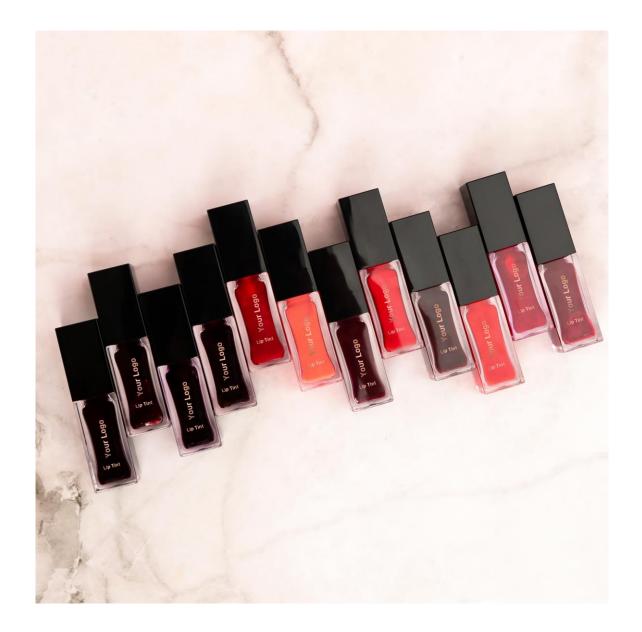

## Lip Tint

Long lasting and lightweight Moisturizing ingredients Versatile Use

12 colors available

High Shine Lip Oil

Rich but not sticky

Natural and vegan ingredients

Enhanced color payoff

Black Tube