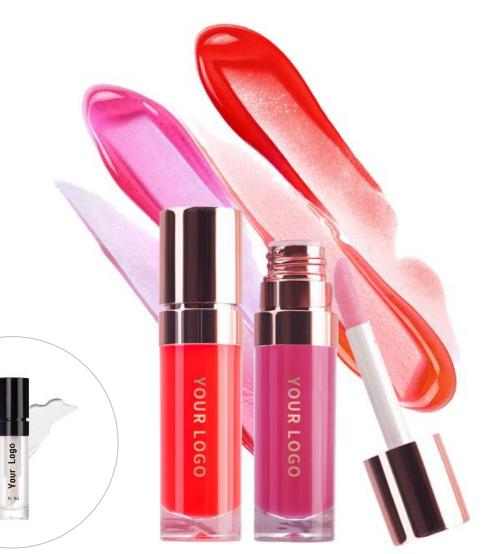

## Lip Tint

Long lasting and lightweight Moisturizing ingredients Versatile Use

12 colors available

High Shine Lip Oil

Rich but not sticky

Natural and vegan ingredients

Enhanced color payoff

Black Tube