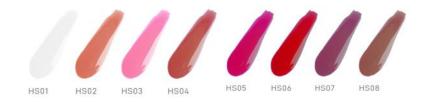

## Lip Tint

Long lasting and lightweight Moisturizing ingredients Versatile Use

12 colors available

High Shine Lip Oil

Rich but not sticky

Natural and vegan ingredients

Enhanced color payoff

Black Tube