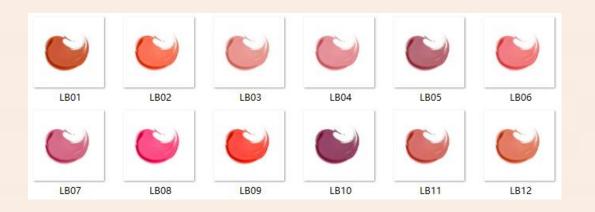

## Lip Tint

Long lasting and lightweight Moisturizing ingredients Versatile Use

12 colors available

High Shine Lip Oil

Rich but not sticky

Natural and vegan ingredients

Enhanced color payoff

Black Tube