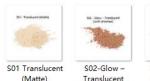

## **Loose Setting Powder**

Super smooth application

Set makeup for 12 hours

Without adding weight or texture

Your Logo

Black Jar

S07 - Peach

Translucent Deep (Matte) (With shimmer)

S04-Glow Medium Deep (With shimmer)

S05-Banana S06 - Banana BV-2 (Matte) BV-1 (Matte)

S08 - Pinnk

Long-lasting & Light