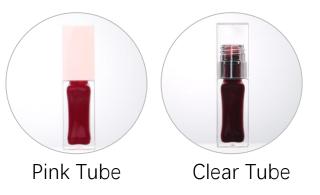

## Lip Tint

Long lasting and lightweight Moisturizing ingredients Versatile Use

12 colors available

High Shine Lip Oil

Rich but not sticky

Natural and vegan ingredients

Enhanced color payoff

Black Tube