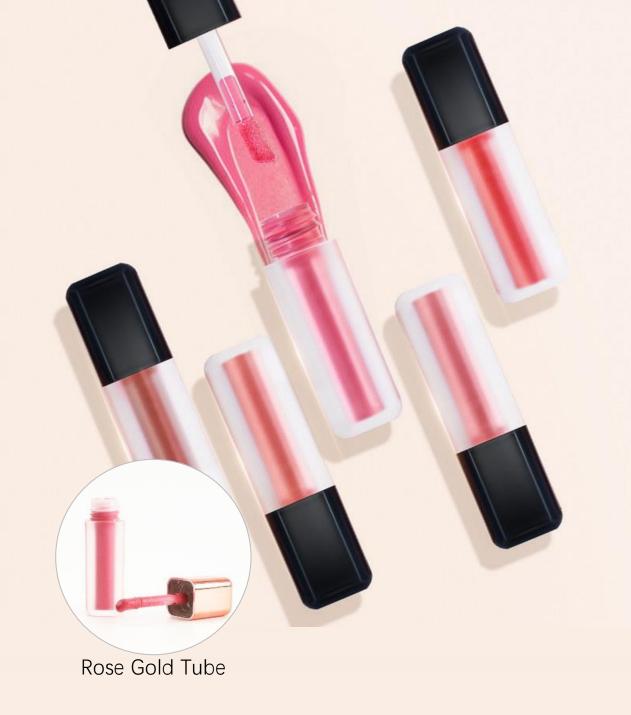

## Lip Tint

Long lasting and lightweight Moisturizing ingredients Versatile Use

12 colors available

High Shine Lip Oil

Rich but not sticky

Natural and vegan ingredients

Enhanced color payoff

Black Tube