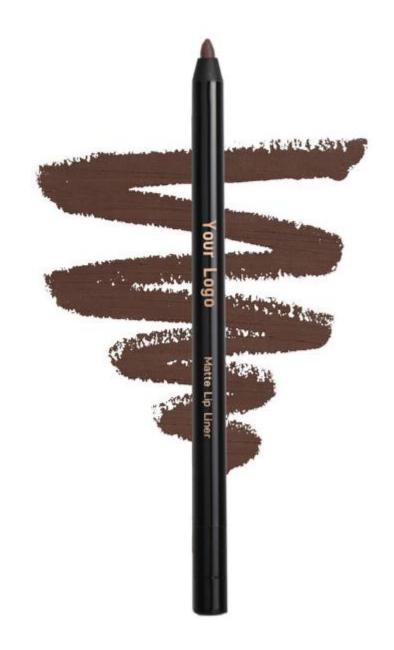

## **Creamy Lip Liner**

Create ideal lip shape Long lasting makeup Smooth and easy to apply